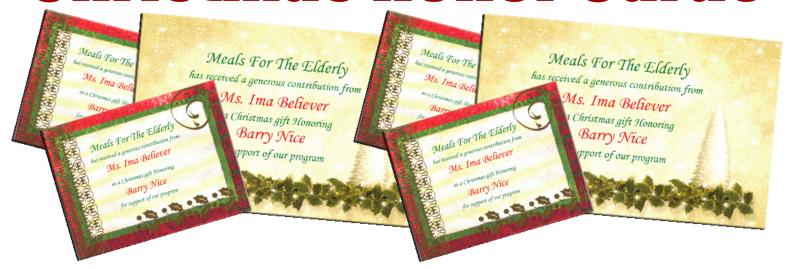

## Christmas Honor Cards

Have us send out your Christmas Cards this holiday season! Tell your loved ones, employees, or clients how much you care and send them personalized Christmas Honor Cards! These cards can be printed for a minimum donation of \$10 for each 1/4 pg. card and \$25 for each 1/2 pg. card sent to those you want to really honor this season. These generous donations in the name of those you wish to honor will pay for 3 and 7 meals respectively. Choose the 1/2 page to do the most good, feeding a hungry senior for over a week this holiday season.